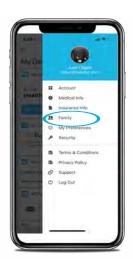

## How to add dependents to your HealthiestYou account using the mobile app.

- 1. Open the "HealthiestYou" app and select the icon in the upper right hand corner.
- 2. Select "Family". The app will show display the names of anyone listed on your account.
- 3. Select "Add a Family member" to add a Spouse/Dependent that is not listed.
- 4. Complete the required fields. Once saved, your Spouse/Dependent will now be able to register their own mobile app profile.