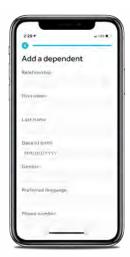

## How to add dependents to your HealthiestYou account using the mobile app.

- 1. Open the "HealthiestYou" app and select the icon in the upper right hand corner.
- 2. Select "Family". The app will show display the names of anyone listed on your account.
- 3. Select "Add a Family member" to add a Spouse/Dependent that is not listed.
- 4. Complete the required fields. Once saved, your Spouse/Dependent will now be able to register their own mobile app profile.