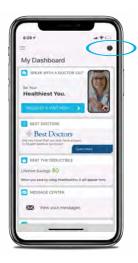

## How to add dependents to your HealthiestYou account using the mobile app.

- 1. Open the "HealthiestYou" app and select the icon in the upper right hand corner.
- 2. Select "Family". The app will show display the names of anyone listed on your account.
- 3. Select "Add a Family member" to add a Spouse/Dependent that is not listed.
- 4. Complete the required fields. Once saved, your Spouse/Dependent will now be able to register their own mobile app profile.