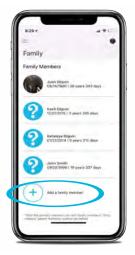

## How to add dependents to your HealthiestYou account using the mobile app.

- 1. Open the "HealthiestYou" app and select the icon in the upper right hand corner.
- 2. Select "Family". The app will show display the names of anyone listed on your account.
- 3. Select "Add a Family member" to add a Spouse/Dependent that is not listed.
- 4. Complete the required fields. Once saved, your Spouse/Dependent will now be able to register their own mobile app profile.