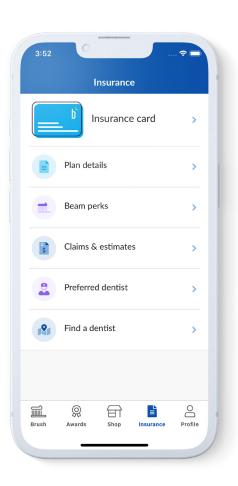

### **Beam at your fingertips**

Everything members need is just a tap away- view insurance cards, find a provider, and more!

**1.** Download the app on the Apple App Store or Google Play.

2. Using the email and password you used to set up your Beam login, sign into the app to get started.

#### **Beam App**

Everything you need is just a tap away

- View vision and dental plan details
- Get coverage limits
- See group name + number
- View dental claim history
- View + print insurance cards