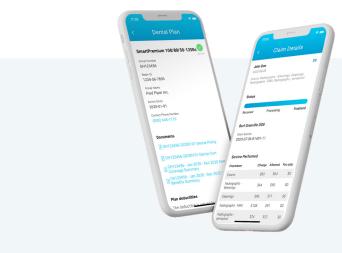

#### **Beam Member Portal**

Your one-stop shop for everything Beam related

- View dental and vision plan details
- Get coverage limits
- See group name + number
- View dental claim history
- View + share insurance cards

#### **Beam App**

Everything you need is just a tap away

- View vision and dental plan details
- Get coverage limits
- See group name + number
- View dental claim history
- View + print insurance cards