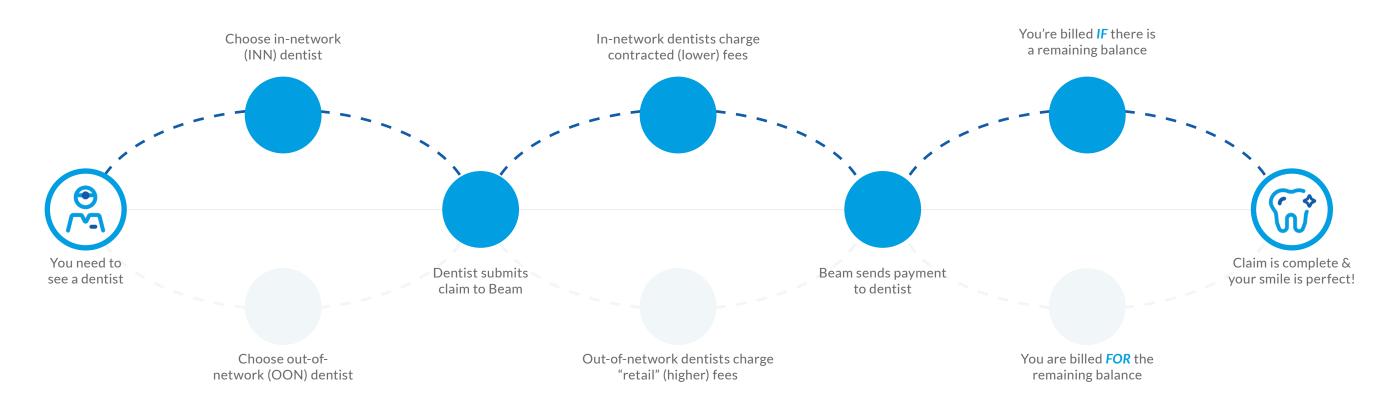

## Seeing an in-network dentist

Beam's network includes over 400,000 access points<sup>¶</sup> available to offer you care. These providers offer lower, contracted rates to be part of the network.