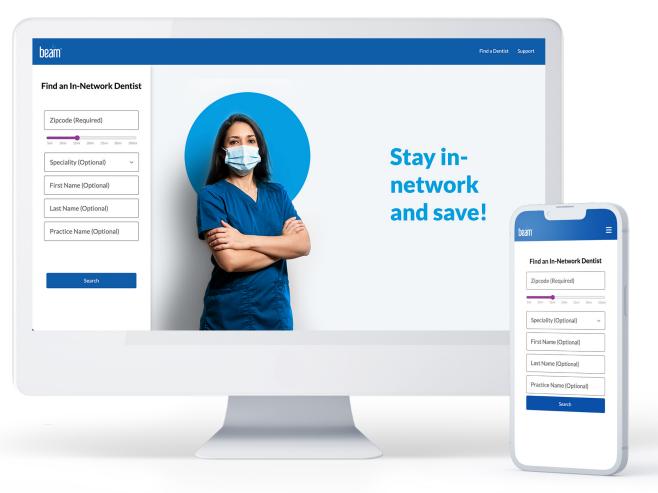

## We've got a dentist near you

Use the Find a Dentist tool on our web portal or app to search for the perfect in-network dentist.

#### dentists.beam.dental

**Note:** In the Beam app, click the "Insurance" tab at the bottom of the screen, and then select "Find a Dentist."

## Seeing an in-network dentist

Beam's network includes over 400,000 access points<sup>¶</sup> available to offer you care. These providers offer lower, contracted rates to be part of the network.