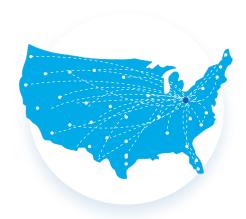

## Seeing an in-network dentist

Beam's network includes over 400,000 access points<sup>¶</sup> available to offer you care. These providers offer lower, contracted rates to be part of the network.