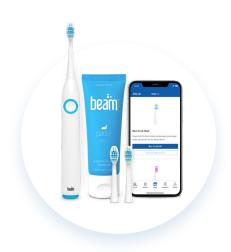

#### What's included:

- Beam Brush
  Smart, electronic toothbrush
- Beam Paste
   High-quality, custom formulated toothpaste.
- Free Shipping
   Delivered right to your door!

#### **Step 2: Sync your brush**

Once you receive your Perks, you can earn rewards# in **3 easy steps**:

- **1. Sync your brush** Sync your Beam Brush with our app.
- 2. Earn points
  Earn 10 pts. when you brush for 2 mins.
- 3. Redeem for rewards
  Redeem points for brush heads, paste, and giftcards to your favorite stores!
  Only primary subscribers can redeem Perks for dependents.