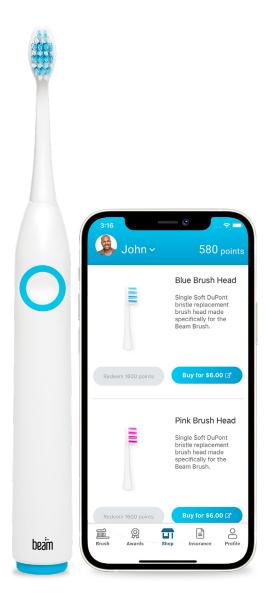

#### What's included:

- Beam Brush
  Smart, electronic toothbrush
- Beam Paste
   High-quality, custom formulated toothpaste.
- Free Shipping
   Delivered right to your door!

#### **Step 2: Sync your brush**

Once you receive your Perks, you can earn rewards# in **3 easy steps**:

- **1. Sync your brush** Sync your Beam Brush with our app.
- 2. Earn points
  Earn 10 pts. when you brush for 2 mins.
- 3. Redeem for rewards
  Redeem points for brush heads, paste, and giftcards to your favorite stores!
  Only primary subscribers can redeem Perks for dependents.

#### **Brush bonuses:**

- View brushing data for you and your family
- Turn on Quadrant Buzz and Auto Off
- Customize Settings: Change brush speed, Quadrant Buzz and Auto Off