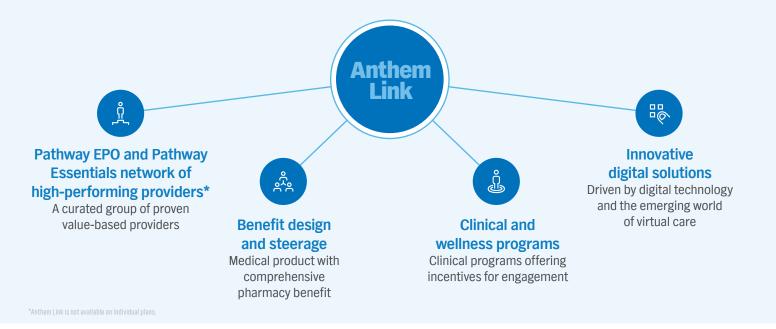

# **Anthem Link**

### Bringing together advanced digital tools and smarter health care solutions

Even before COVID-19 emerged, health care was evolving to address cost and quality issues. COVID-19 has accelerated the need for virtual care and efficient digital tools. **Anthem Link** is an innovative product that combines the latest digital technology with integrated, performance-based health care.

# A new level of access, convenience, and better outcomes at a lower cost

Anthem Link delivers significant savings for employers, members, and the overall health care community.

## Savings are realized through a combination of:

- Deeper provider savings/focus on performance-based contracting.
- > Steerage to higher-efficiency providers.
- > More frequent engagement with virtual care.